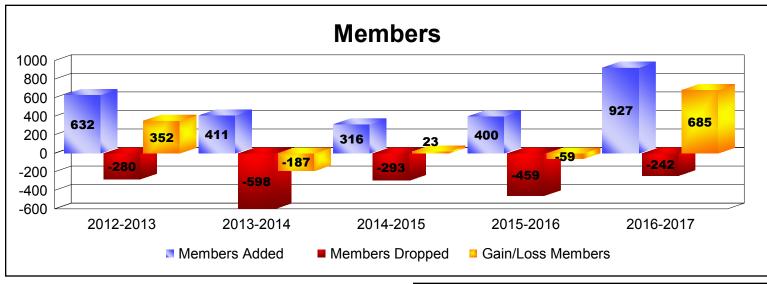

## District 3233G2

| Year      | New<br>Clubs | Dropped<br>Clubs | Gain/<br>Loss<br>Clubs | New<br>Members | Charter<br>Members | Reinstate<br>Members  | Transfer<br>Members | Total<br>Member<br>Added | Total<br>Members<br>Dropped | Gain/<br>Loss<br>Members |
|-----------|--------------|------------------|------------------------|----------------|--------------------|-----------------------|---------------------|--------------------------|-----------------------------|--------------------------|
| 2012-2013 | 8            | 0                | 8                      | 404            | 210                | 13                    | 5                   | 632                      | -280                        | 352                      |
| 2013-2014 | 6            | 0                | 6                      | 233            | 132                | 39                    | 7                   | 411                      | -598                        | -187                     |
| 2014-2015 | 1            | 0                | 1                      | 254            | 31                 | 18                    | 13                  | 316                      | -293                        | 23                       |
| 2015-2016 | 7            | 0                | 7                      | 222            | 155                | 13                    | 10                  | 400                      | -459                        | -59                      |
| 2016-2017 | 10           | 0                | 10                     | 650            | 240                | 26                    | 11                  | 927                      | -242                        | 685                      |
| Average   | 6            | 0                | 6                      | 353            | 154                | 22                    | 9                   | 537                      | -374                        | 163                      |
|           |              |                  |                        |                |                    |                       |                     |                          |                             |                          |
| 4 - 4     | в            | 8                | 6                      | 6              | 1                  | 1                     | 7                   | 7                        |                             |                          |
| 0         | 2012-2013    |                  | 2013-2014              |                | 2014-2015          |                       | 2015-2016           |                          | 2016-2017                   |                          |
|           |              |                  | New Clubs              |                | Dropped            | Clubs Gain/Loss Clubs |                     | bs                       |                             |                          |